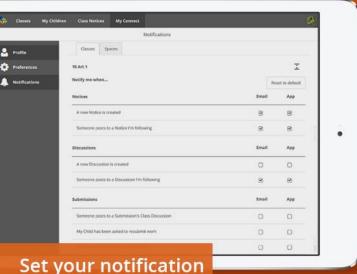

## Login to CONNECTNOW



Enter P number and password



If you can't remember your login details please contact your school



## Wherever You Are, **Connect Now**

If you would like to know more about Connect please contact your school

Carramar.ps@ education.wa.edu.au

Use this symbol to switch between your children's profiles.







## **CONNECT** NOW

For Parents



The convenience of Connect in the palm of your hand





## **CONNECT** NOW

A free mobile app that displays all the latest activity from your children's classes.

- read notices, view class photos and discussions
- post a comment directly from your mobile device
- access attachments







preferences