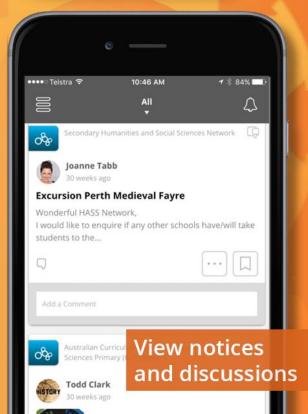

## **CONNECT** NOW

A free mobile app that displays all the latest activity from your children's classes.

- read notices, view class photos and discussions
- post a comment directly from your mobile device
- access attachments