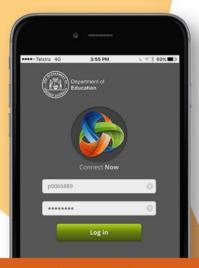

## Login to CONNECTNOW

Enter P number and password

If you can't remember your login details please contact your school