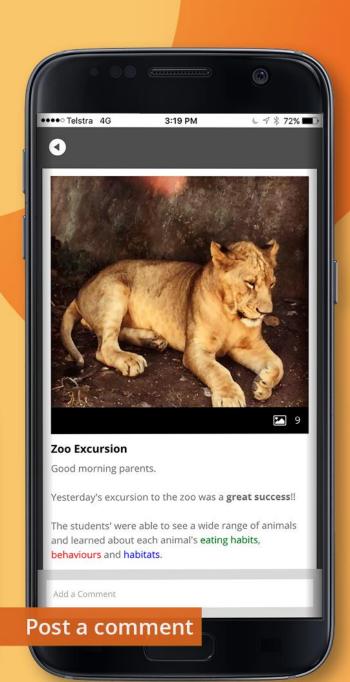

## **CONNECT** NOW

A free mobile app that displays all the latest activity from your children's classes.

- read notices, view class photos and discussions
- post a comment directly from your mobile device
- access attachments